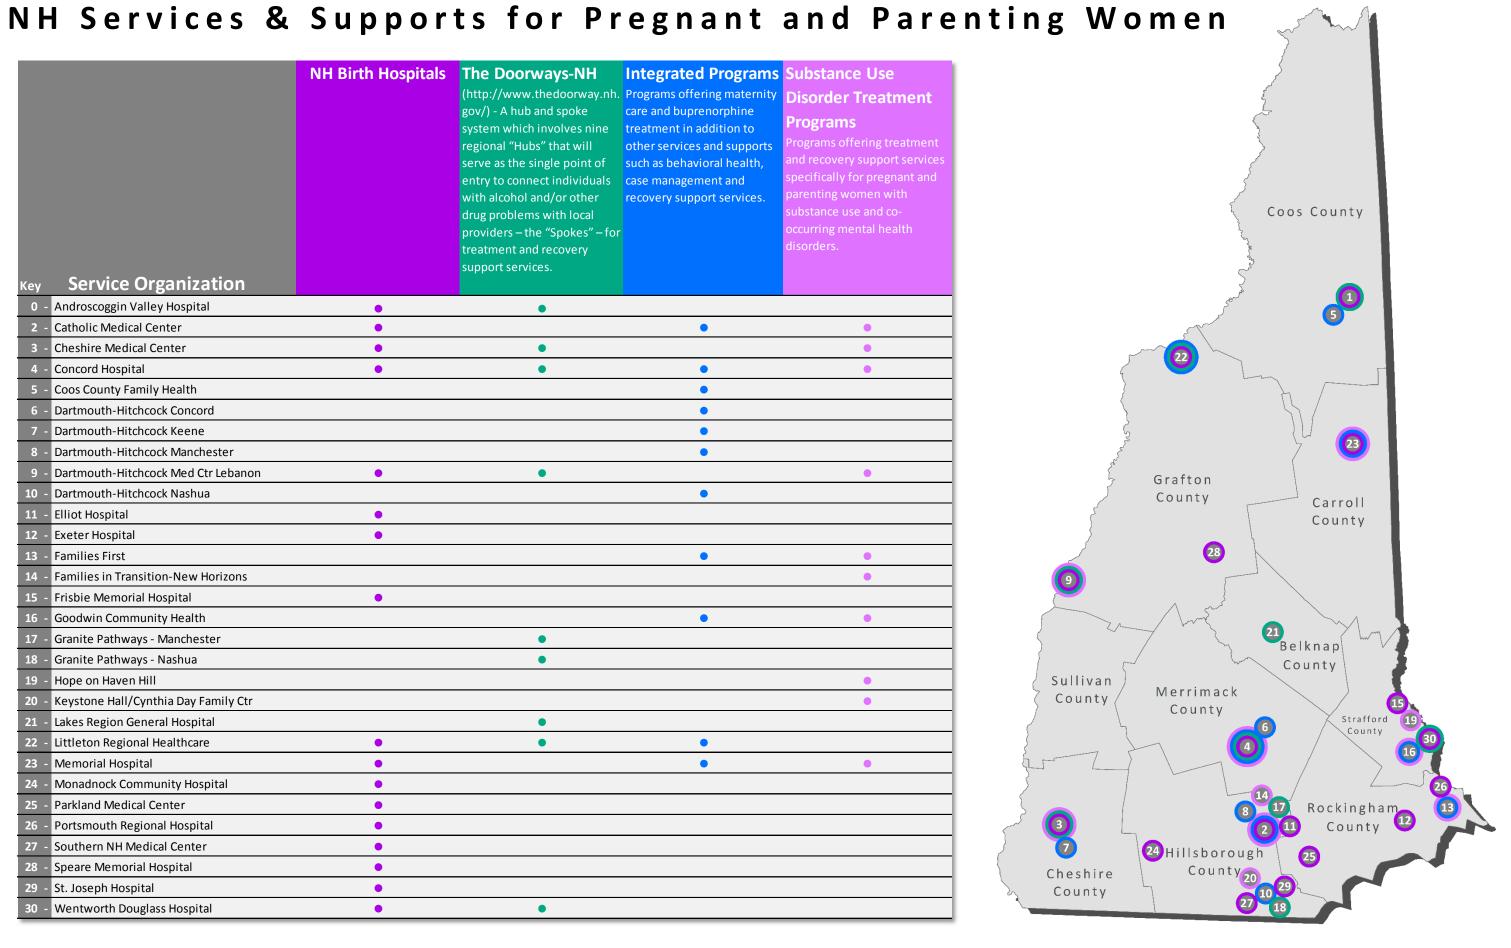

| <b>(ey</b> | Service Organization                 | NH Birth Hospitals | The Doorways-NH (http://www.thedoorway.nh. gov/) - A hub and spoke system which involves nine regional "Hubs" that will serve as the single point of entry to connect individuals with alcohol and/or other drug problems with local providers – the "Spokes" – for treatment and recovery support services. | Integrated Programs Programs offering maternity care and buprenorphine treatment in addition to other services and supports such as behavioral health, case management and recovery support services. |   |
|------------|--------------------------------------|--------------------|--------------------------------------------------------------------------------------------------------------------------------------------------------------------------------------------------------------------------------------------------------------------------------------------------------------|-------------------------------------------------------------------------------------------------------------------------------------------------------------------------------------------------------|---|
| 0 -        | Androscoggin Valley Hospital         | •                  | •                                                                                                                                                                                                                                                                                                            |                                                                                                                                                                                                       |   |
| 2 -        | Catholic Medical Center              | •                  |                                                                                                                                                                                                                                                                                                              | •                                                                                                                                                                                                     | • |
| 3 -        | Cheshire Medical Center              | •                  | •                                                                                                                                                                                                                                                                                                            |                                                                                                                                                                                                       | • |
| 4 -        | Concord Hospital                     | •                  | •                                                                                                                                                                                                                                                                                                            | •                                                                                                                                                                                                     | • |
| 5 -        | Coos County Family Health            |                    |                                                                                                                                                                                                                                                                                                              | •                                                                                                                                                                                                     |   |
| 6 -        | Dartmouth-Hitchcock Concord          |                    |                                                                                                                                                                                                                                                                                                              | •                                                                                                                                                                                                     |   |
| 7 -        | Dartmouth-Hitchcock Keene            |                    |                                                                                                                                                                                                                                                                                                              | •                                                                                                                                                                                                     |   |
| 8 -        | Dartmouth-Hitchcock Manchester       |                    |                                                                                                                                                                                                                                                                                                              | •                                                                                                                                                                                                     |   |
| 9 -        | Dartmouth-Hitchcock Med Ctr Lebanon  | •                  | •                                                                                                                                                                                                                                                                                                            |                                                                                                                                                                                                       | • |
| 10 -       | Dartmouth-Hitchcock Nashua           |                    |                                                                                                                                                                                                                                                                                                              | •                                                                                                                                                                                                     |   |
| 11 -       | Elliot Hospital                      | •                  |                                                                                                                                                                                                                                                                                                              |                                                                                                                                                                                                       |   |
| 12 -       | Exeter Hospital                      | •                  |                                                                                                                                                                                                                                                                                                              |                                                                                                                                                                                                       |   |
| 13 -       | Families First                       |                    |                                                                                                                                                                                                                                                                                                              | •                                                                                                                                                                                                     | • |
| 14 -       | Families in Transition-New Horizons  |                    |                                                                                                                                                                                                                                                                                                              |                                                                                                                                                                                                       | • |
| 15 -       | Frisbie Memorial Hospital            | •                  |                                                                                                                                                                                                                                                                                                              |                                                                                                                                                                                                       |   |
| 16 -       | ,                                    |                    |                                                                                                                                                                                                                                                                                                              | •                                                                                                                                                                                                     | • |
| 17 -       | Granite Pathways - Manchester        |                    | •                                                                                                                                                                                                                                                                                                            |                                                                                                                                                                                                       |   |
| 18 -       | Granite Pathways - Nashua            |                    | •                                                                                                                                                                                                                                                                                                            |                                                                                                                                                                                                       |   |
| 19 -       | Hope on Haven Hill                   |                    |                                                                                                                                                                                                                                                                                                              |                                                                                                                                                                                                       | • |
| 20 -       | Keystone Hall/Cynthia Day Family Ctr |                    |                                                                                                                                                                                                                                                                                                              |                                                                                                                                                                                                       | • |
| 21 -       | Lakes Region General Hospital        |                    | •                                                                                                                                                                                                                                                                                                            |                                                                                                                                                                                                       |   |
| 22 -       | Littleton Regional Healthcare        | •                  | •                                                                                                                                                                                                                                                                                                            | •                                                                                                                                                                                                     |   |
| 23 -       | Memorial Hospital                    | •                  |                                                                                                                                                                                                                                                                                                              | •                                                                                                                                                                                                     | • |
| 24 -       | Monadnock Community Hospital         | •                  |                                                                                                                                                                                                                                                                                                              |                                                                                                                                                                                                       |   |
| 25 -       | Parkland Medical Center              | •                  |                                                                                                                                                                                                                                                                                                              |                                                                                                                                                                                                       |   |
| 26 -       | Portsmouth Regional Hospital         | •                  |                                                                                                                                                                                                                                                                                                              |                                                                                                                                                                                                       |   |
| 27 -       | Southern NH Medical Center           | •                  |                                                                                                                                                                                                                                                                                                              |                                                                                                                                                                                                       |   |
| 28 -       | Speare Memorial Hospital             | •                  |                                                                                                                                                                                                                                                                                                              |                                                                                                                                                                                                       |   |
| 29 -       | St. Joseph Hospital                  | •                  |                                                                                                                                                                                                                                                                                                              |                                                                                                                                                                                                       |   |
| 30 -       | Wentworth Douglass Hospital          | •                  | •                                                                                                                                                                                                                                                                                                            |                                                                                                                                                                                                       |   |